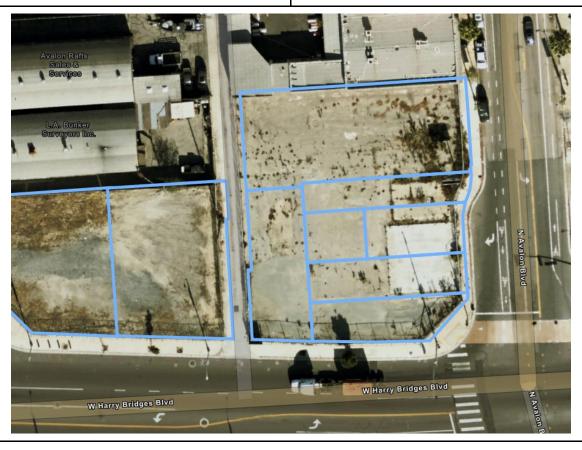

## Address:

309 W Harry Bridges Blvd 225 N Fries Ave

### AIN:

7418034907 7418034908 7418034903

**Department**: Harbor **Council District:** 15 **Est. Total SqFt**: 52,035

## **Considerations:**

Contamination risk

Possible short-term use only due to development plans

May require regulatory approval

3228 W 43rd St

AIN:

5024019907

Department: LADOT Council District: 10 Est. Total SqFt: 49,360