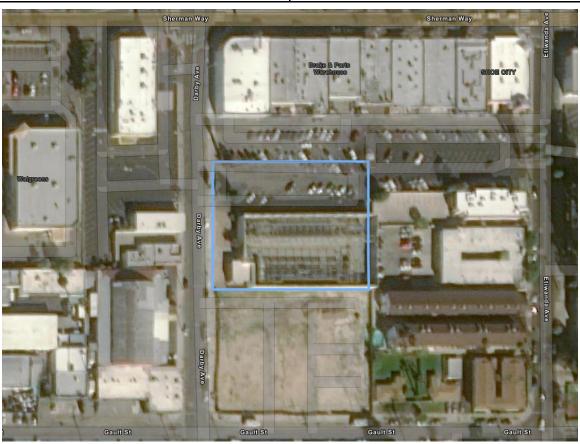

## 16. Parking Lot

249 N Chicago Ave

AIN:

5183002902 5183002900 5183002901

**Department**: LAHD, LADOT

Council District: 14
Est. Total SqFt: 27,131

## **Considerations:**

Previously considered by CAO

Possible short-term use only due to development plans

Possible impact on residential areas

Possible impact on commercial activity