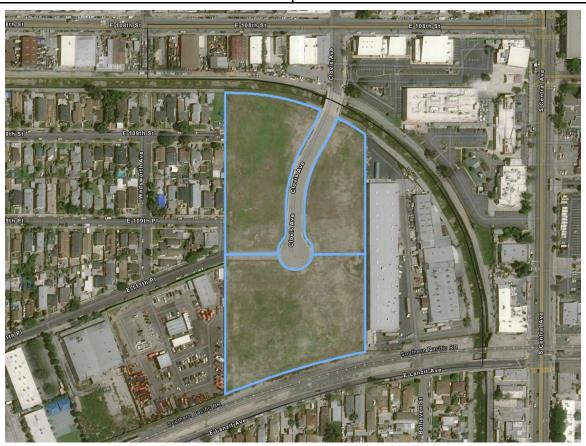

## 1. Vacant Land (Lanzit Industrial Park)

## Address:

10901 S Clovis Ave 10931 S Clovis Ave 10920 S Clovis Ave

AIN:

6071021914 6071021915 6071021916

Department: EWDD Council District: 8 Est. Total SqFt: 394,883

### **Considerations:**

Contamination risk

Possible impact on residential areas