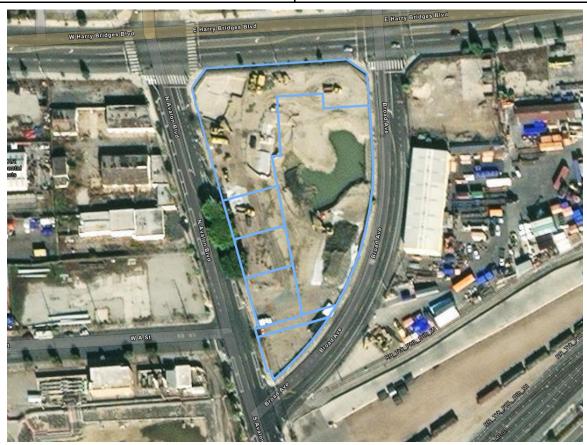

## Address:

309 W Harry Bridges Blvd 225 N Fries Ave

### AIN:

7418034907 7418034908 7418034903

**Department**: Harbor **Council District:** 15 **Est. Total SqFt**: 52,035

## **Considerations:**

Contamination risk

Possible short-term use only due to development plans

May require regulatory approval

3228 W 43rd St

AIN:

5024019907

Department: LADOT Council District: 10 Est. Total SqFt: 49,360