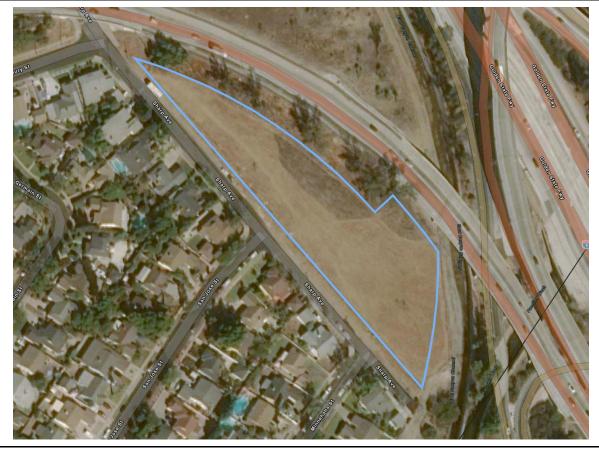

### 3. Vacant Land (Marlton Square)

#### Address:

3900 W Martin Luther King Jr Blvd 3860 W Martin Luther King Jr Blvd 3856 W Martin Luther King Jr Blvd 3850 W Martin Luther King Jr Blvd 3840 W Martin Luther King Jr Blvd 3838 W Martin Luther King Jr Blvd

#### AIN:

 5032004915
 5032004914
 5032004913

 5032004912
 5032004911
 5032004910

5032005902

Department: EWDD Council District: 10 Est. Total SqFt: 105,028

### **Considerations:**

Possible short-term use only due to development plans

Possible impact on residential areas

Possible impact on adjacent medical facility