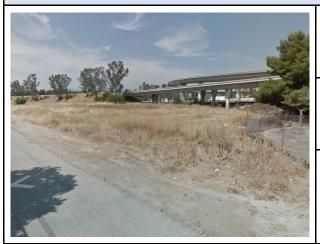

### 3. Vacant Land (Marlton Square)

#### Address:

3900 W Martin Luther King Jr Blvd 3860 W Martin Luther King Jr Blvd 3856 W Martin Luther King Jr Blvd 3850 W Martin Luther King Jr Blvd 3840 W Martin Luther King Jr Blvd 3838 W Martin Luther King Jr Blvd

#### AIN:

 5032004915
 5032004914
 5032004913

 5032004912
 5032004911
 5032004910

5032005902

Department: EWDD Council District: 10 Est. Total SqFt: 105,028

### **Considerations:**

Possible short-term use only due to development plans

Possible impact on residential areas

Possible impact on adjacent medical facility