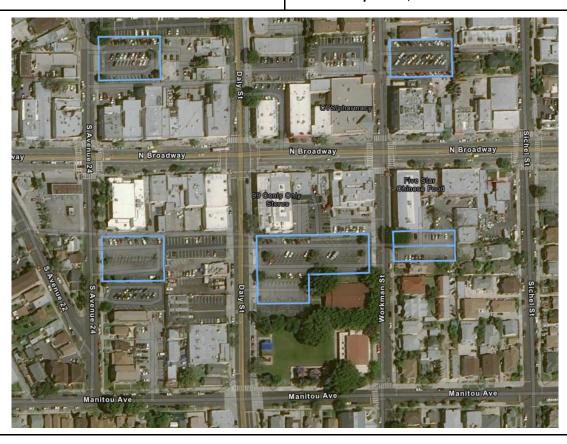

### 2. Parking Lots (single development project)

2332 - 2340 N Workman 216 - 244 S Avenue 24

2330 - 2338 N Daly

2416 - 2422 N Workman

154 - 164 S Avenue 24

#### AIN:

5204016900 5204016901 5204005901 5204011903 5204015901 5204004901

Department: LAHD, LADOT, RAP

Council District: 1
Est. Total SqFt: 192,923

### **Considerations:**

Previously considered by CAO

Possible short-term use only due to development plans

Possible impact on residential areas

Possible impact on commercial activity