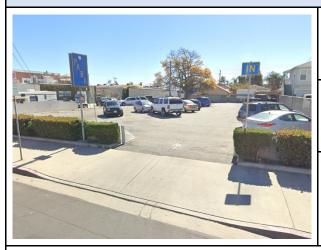

### Address:

529 W 11th St

### AIN:

7454019900 7454019901 7454019902

**Department**: LADOT **Council District**: 15 **Est. Total SqFt**: 18,900

## **Considerations:**