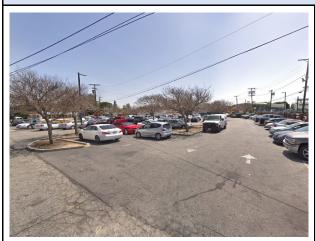

### Address:

3416 W 43rd Ave

### AIN:

5024018901 5024018902

Department: LADOT Council District: 10 Est. Total SqFt: 68,260