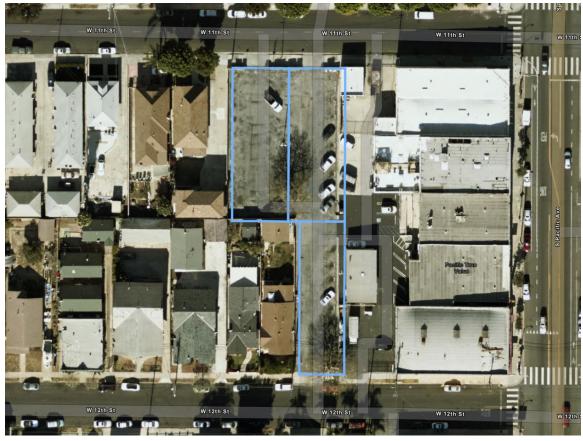

### Address:

529 W 11th St

### AIN:

7454019900 7454019901 7454019902

**Department**: LADOT **Council District**: 15 **Est. Total SqFt**: 18,900

## **Considerations:**