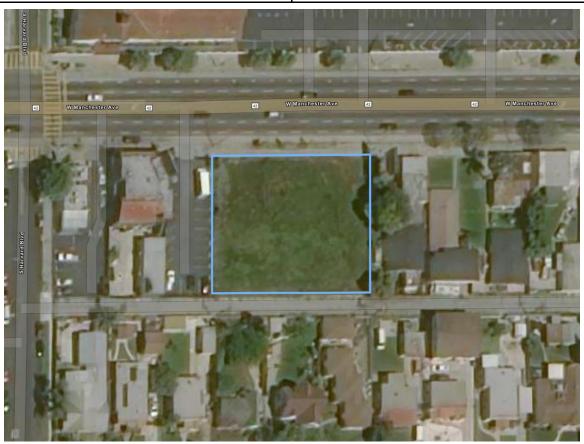

## **Considerations:**

Previously considered by CAO

Possible impact on residential areas

Possible impact on commercial activity

Under consideration for long term lease (school parking)

1636 W Manchester Ave

AIN:

6037001900

**Department**: LAHD, EWDD

Council District: 8
Est. Total SqFt: 19,519

## **Considerations:**

Previously considered by CAO

Possible short-term use only due to development plans

Possible impact on residential areas