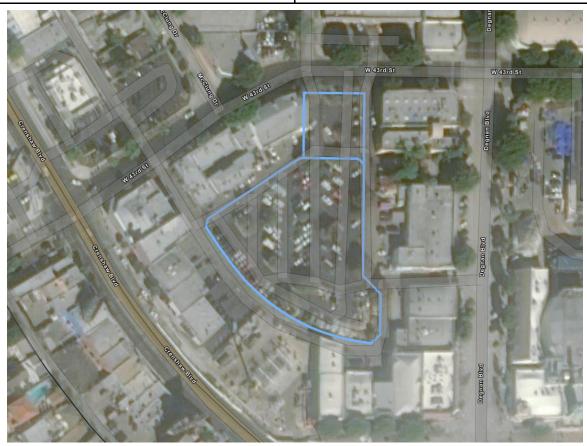

### Address:

3416 W 43rd Ave

### AIN:

5024018901 5024018902

Department: LADOT Council District: 10 Est. Total SqFt: 68,260