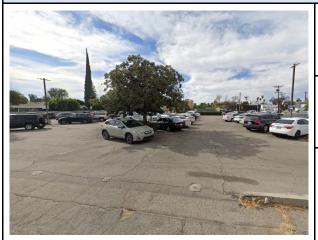

### 2. Parking Lots (single development project)

2332 - 2340 N Workman 216 - 244 S Avenue 24

2330 - 2338 N Daly

2416 - 2422 N Workman

154 - 164 S Avenue 24

#### AIN:

5204016900 5204016901 5204005901 5204011903 5204015901 5204004901

Department: LAHD, LADOT, RAP

Council District: 1
Est. Total SqFt: 192,923

### **Considerations:**

Previously considered by CAO

Possible short-term use only due to development plans

Possible impact on residential areas

Possible impact on commercial activity