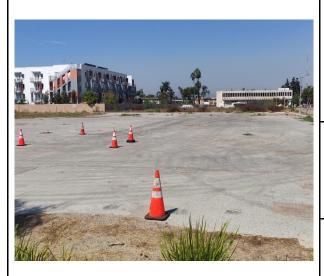

## 1. Vacant Land (Lanzit Industrial Park)

## Address:

10901 S Clovis Ave 10931 S Clovis Ave 10920 S Clovis Ave

AIN:

6071021914 6071021915 6071021916

Department: EWDD Council District: 8 Est. Total SqFt: 394,883

### **Considerations:**

Contamination risk

Possible impact on residential areas