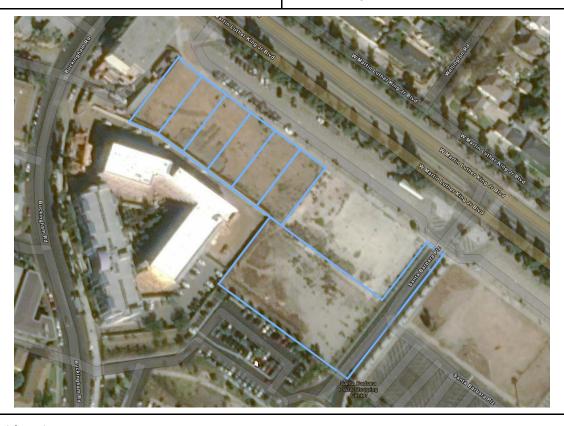

## 1. Vacant Land (Lanzit Industrial Park)

## Address:

10901 S Clovis Ave 10931 S Clovis Ave 10920 S Clovis Ave

AIN:

6071021914 6071021915 6071021916

Department: EWDD Council District: 8 Est. Total SqFt: 394,883

### **Considerations:**

Contamination risk

Possible impact on residential areas