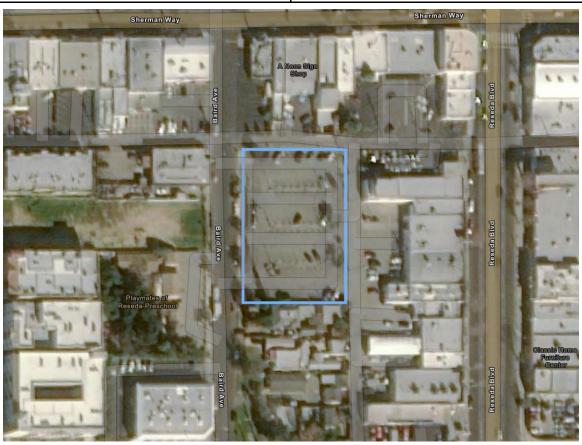

### 2. Parking Lots (single development project)

2332 - 2340 N Workman 216 - 244 S Avenue 24

2330 - 2338 N Daly

2416 - 2422 N Workman

154 - 164 S Avenue 24

#### AIN:

5204016900 5204016901 5204005901 5204011903 5204015901 5204004901

Department: LAHD, LADOT, RAP

Council District: 1
Est. Total SqFt: 192,923

### **Considerations:**

Previously considered by CAO

Possible short-term use only due to development plans

Possible impact on residential areas

Possible impact on commercial activity