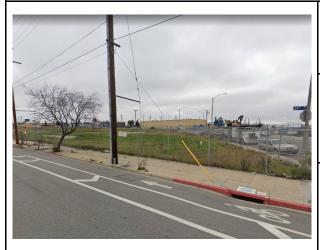

## Address:

309 W Harry Bridges Blvd 225 N Fries Ave

### AIN:

7418034907 7418034908 7418034903

**Department**: Harbor **Council District:** 15 **Est. Total SqFt**: 52,035

## **Considerations:**

Contamination risk

Possible short-term use only due to development plans

May require regulatory approval

3228 W 43rd St

AIN:

5024019907

Department: LADOT Council District: 10 Est. Total SqFt: 49,360