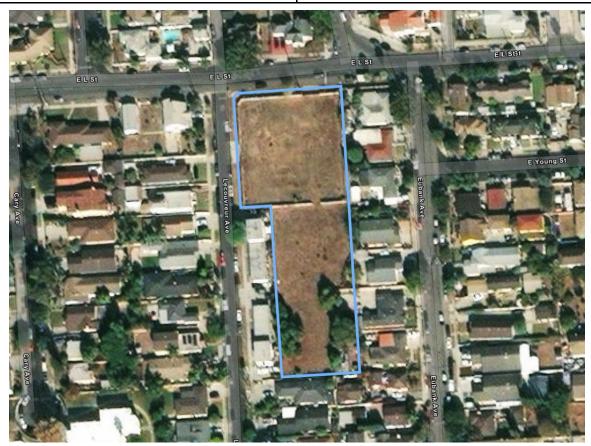

## **Considerations:**

Previously considered by CAO

Possible short-term use only due to development plans

Possible impact on residential areas

600 E L St

AIN:

7423026900

**Department**: HCID **Council District**: 15 **Est. Total SqFt**: 21,597

# **Considerations:**

Previously considered by CAO

Contamination risk

Possible impact on residential areas

Current alternate temporary use (community garden)