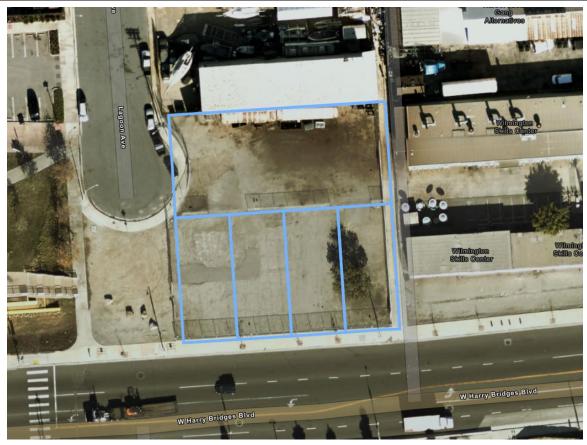

## Address:

309 W Harry Bridges Blvd 225 N Fries Ave

### AIN:

7418034907 7418034908 7418034903

**Department**: Harbor **Council District:** 15 **Est. Total SqFt**: 52,035

## **Considerations:**

Contamination risk

Possible short-term use only due to development plans

May require regulatory approval

3228 W 43rd St

AIN:

5024019907

Department: LADOT Council District: 10 Est. Total SqFt: 49,360