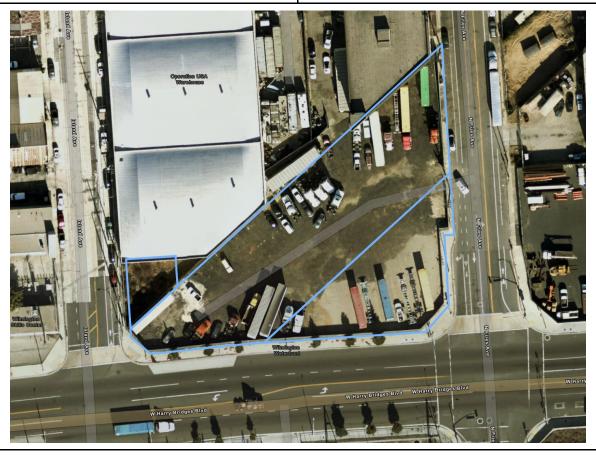

### Address:

209 N Avalon Blvd
 119 Harry Bridges Blvd
 127 Harry Bridges Blvd
 111 Harry Bridges Blvd

### AIN:

7418032915 7418032918 7418032914 7418032908 7418032916 7418032913

7418032919 7418032917

**Department**: Harbor **Council District**: 15 **Est. Total SqFt**: 32,661

### **Considerations:**

Contamination risk

Possible short-term use only due to development plans

May require regulatory approval

Address: 323 W 87th St

**AIN**: 6040014905

**Department**: LADOT **Council District**: 8 **Est. Total SqFt**: 32,370