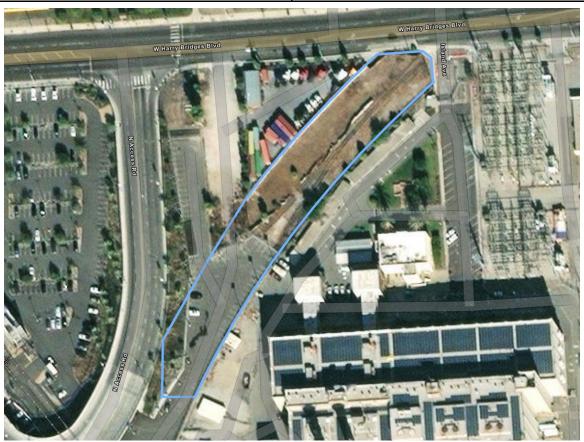

## Address:

309 W Harry Bridges Blvd 225 N Fries Ave

### AIN:

7418034907 7418034908 7418034903

**Department**: Harbor **Council District:** 15 **Est. Total SqFt**: 52,035

## **Considerations:**

Contamination risk

Possible short-term use only due to development plans

May require regulatory approval

3228 W 43rd St

AIN:

5024019907

Department: LADOT Council District: 10 Est. Total SqFt: 49,360