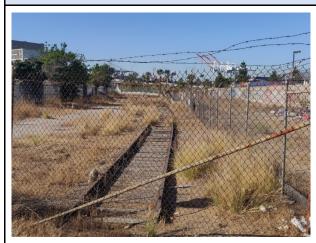

## Address:

309 W Harry Bridges Blvd 225 N Fries Ave

### AIN:

7418034907 7418034908 7418034903

**Department**: Harbor **Council District:** 15 **Est. Total SqFt**: 52,035

## **Considerations:**

Contamination risk

Possible short-term use only due to development plans

May require regulatory approval

3228 W 43rd St

AIN:

5024019907

Department: LADOT Council District: 10 Est. Total SqFt: 49,360